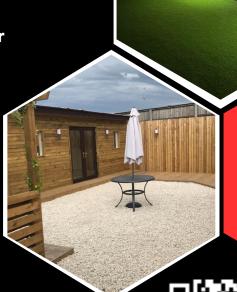

## **EXTERIOR HOME SERVICES**

- Garage Conversion
- Log Cabin/ Garden Office Drainage
- External Lighting
- Decking
- Fencing
- Extensions single/ double storey
- Pergolas
- BBQ areas Brick, built in
- Slabbing

- Outdoor Kitchens
- Decorative brick Walls
- Shed
- Bin storage
- Outside taps
- External sockets
- Planters
- Full ground work services
- Bespoke Garden Furniture

We also offer a full range of commercial services. For more Information, please visit our website by following the web address or scanning the QR code below