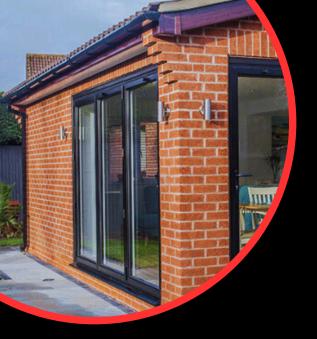

## **EXTERIOR HOME SERVICES**

- Garage Conversion
- Log Cabin/ Garden Office Drainage
- External Lighting
- Decking
- Fencing
- Extensions single/ double storey
- Pergolas
- BBQ areas Brick, built in
- Slabbing

- Outdoor Kitchens
- Decorative brick Walls
- Shed
- Bin storage
- Outside taps
- External sockets
- Planters
- Full ground work services
- Bespoke Garden Furniture

We also offer a full range of commercial services. For more Information, please visit our website by following the web address or scanning the QR code below